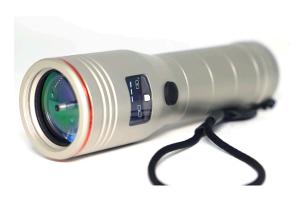

# L10 portable remote laser methane detector L20 portable remote laser methane detector

much lighter, 25% weight reduction can be put into the pocket

**Operation Humidity** 

**Size** 

Weight

It is still powerful, with a detection distance of 100 meters, meeting most inspection environments, intelligent algorithms to prevent false positives, Bluetooth connection to APP, and advanced battery management technology, all of which are indispensable.

All-metal CNC machine body, protection level up to IP68, corrosion resistance and drop resistance

Easier to use, only one button, without the setting and status, just put this "flashlight" to the inspection target