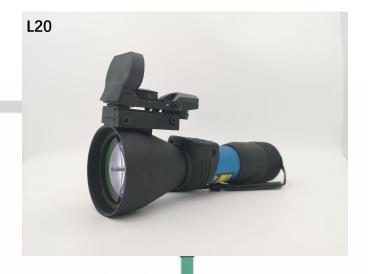

#### L10 portable remote laser methane detector L20 portable remote laser methane detector

The protection level of the whole series reaches IP68 Similar to the appearance of flashlight, it is easy to hold and use for a long time. It practices the concept of reliable tools in the hands of inspectors and emphasizes the perfect combination of ergonomics and high performance.

Equipped with auxiliary sight to accurately locate the target under strong light. Multi-functional bracket and grip, convenient for high-rise detection and carrying electric vehicle, tripod and other accessories.

All-metal CNC machine body, protection level up to IP68, corrosion resistance and drop resistance

Easier to use, only one button, without the setting and status, just put this "flashlight" to the inspection target