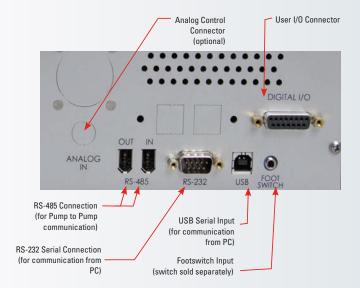

#### **Advanced Connectivity**

The PHD ULTRA<sup>™</sup> has a footswitch input, USB serial port for computer control, RS-485 ports for daisy chaining pumps and Digital I/O for external control via an independent computer or device. There is also an optional feature for daisy chaining pumps through the RS-232 (RJ-11) ports.

### PHD ULTRA<sup>™</sup> Run Screen

| Specifications               |                                                                                                               |
|------------------------------|---------------------------------------------------------------------------------------------------------------|
| Туре                         | Microprocessor Multiple Syringe,<br>Infusion Only, Infusion/Withdrawal or<br>Infusion/Withdrawal Programmable |
| Accuracy                     | ±0.25%                                                                                                        |
| Reproducibility              | ±0.05%                                                                                                        |
| Syringes:                    |                                                                                                               |
| Туре                         | Plastic, Gass or Stainless Steel                                                                              |
| Size Minimum                 | 0.5 µl                                                                                                        |
| Size Maximum                 | 140 ml                                                                                                        |
| Flow Rate:                   |                                                                                                               |
| Minimum                      | 1.50 pl/min                                                                                                   |
| Maximum                      | 216.0 ml/min                                                                                                  |
| Display                      | 4.3" WQVGA TFT Color Display w/ Touchscreen                                                                   |
| Connectors:                  |                                                                                                               |
| RS-232                       | 9-pin D-Sub Connector                                                                                         |
| RS-485                       | 6-position IEEE-1394                                                                                          |
| USB                          | Туре В                                                                                                        |
| I/O & TTL                    | 15-pin D-Sub Connector                                                                                        |
| Footswitch                   | Phono jack                                                                                                    |
| Linear Force                 | 34 kg (75 lbs) @ 100% Force Selection                                                                         |
| Step Resolution              | 0.082 μm/μstep                                                                                                |
| Voltage Range                | Universal input 100/240 VAC, 50/60 Hz                                                                         |
| Dimensions (H x W x D)       | 10.16 x 30.48 x 21.59 cm (4 x 12 x 8.5 in)                                                                    |
| Weight                       | 4.5 kg (10 lbs)                                                                                               |
| Regulatory<br>Certifications | CE, ETL (UL, CSA), WEEE, EU RoHS & CB Scheme                                                                  |