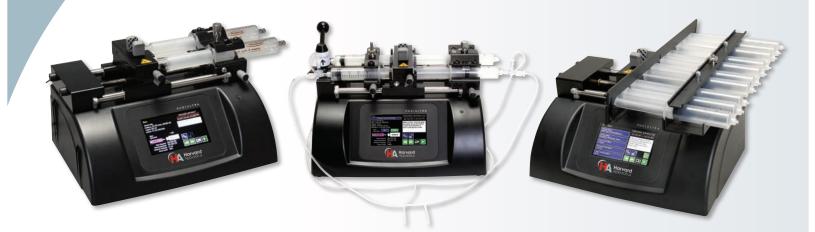

This advanced syringe pump family has a new high performance patent pending fluidics drive mechanism for the smoothest, most accurate flow rates of any syringe pump.

The PHD ULTRA<sup>™</sup> Pumps are available with Infusion Only, Infusion/ Withdrawal Programmable and Push/Pull configurations. Each are designed for different operating environments and varying degrees of operational flexibility.

## Harvard Apparatus PHD ULTRA<sup>™</sup> Syringe Pump