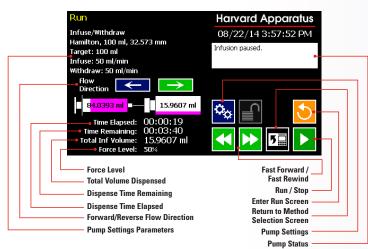

#### **Touch Screen Interface**

PHD ULTRA<sup>™</sup> provides a simple touch screen interface setup to run your complex experiments.

All key parameters are clearly displayed on the run screen. Easily program simple to complex Methods without a PC\*\*. The programmable version of the PHD ULTRA<sup>™</sup> has the capability to store several multi-step Method programs.

### PHD ULTRA<sup>™</sup> Run Screen

| Specifications               |                                                                                                               |
|------------------------------|---------------------------------------------------------------------------------------------------------------|
| Туре                         | Microprocessor Multiple Syringe,<br>Infusion Only, Infusion/Withdrawal or<br>Infusion/Withdrawal Programmable |
| Accuracy                     | ±0.25%                                                                                                        |
| Reproducibility              | ±0.05%                                                                                                        |
| Syringes:                    |                                                                                                               |
| Туре                         | Plastic, Gass or Stainless Steel                                                                              |
| Size Minimum                 | 0.5 µl                                                                                                        |
| Size Maximum                 | 140 ml                                                                                                        |
| Flow Rate:                   |                                                                                                               |
| Minimum                      | 1.50 pl/min                                                                                                   |
| Maximum                      | 216.0 ml/min                                                                                                  |
| Display                      | 4.3" WQVGA TFT Color Display w/ Touchscreen                                                                   |
| Connectors:                  |                                                                                                               |
| RS-232                       | 9-pin D-Sub Connector                                                                                         |
| RS-485                       | 6-position IEEE-1394                                                                                          |
| USB                          | Туре В                                                                                                        |
| I/O & TTL                    | 15-pin D-Sub Connector                                                                                        |
| Footswitch                   | Phono jack                                                                                                    |
| Linear Force                 | 34 kg (75 lbs) @ 100% Force Selection                                                                         |
| Step Resolution              | 0.082 μm/μstep                                                                                                |
| Voltage Range                | Universal input 100/240 VAC, 50/60 Hz                                                                         |
| Dimensions (H x W x D)       | 10.16 x 30.48 x 21.59 cm (4 x 12 x 8.5 in)                                                                    |
| Weight                       | 4.5 kg (10 lbs)                                                                                               |
| Regulatory<br>Certifications | CE, ETL (UL, CSA), WEEE, EU RoHS & CB Scheme                                                                  |