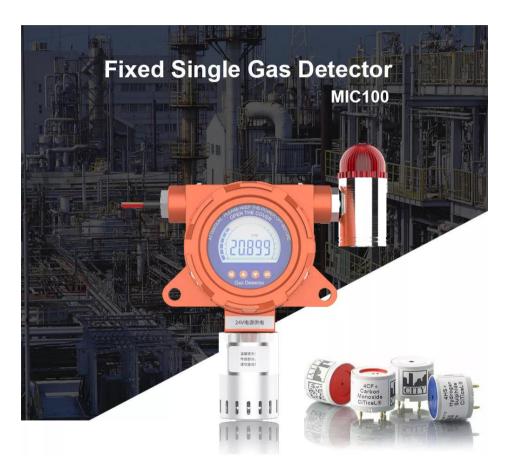

### Overview

MIC100 Series gas detector can be used in 24 hours continuous online monitoring of concentrations of single gas in the filed. The types for detection are more than 500 types. With an output, can be simply integrated into a Distributed Control System (DCS) to provide warnings and enable control of high levels in the working environment.

### **Features**

- Simple to install service and calibrate, MIC100 Series require no hot work permit and the PID sensor is accessible and changeable in a matter of seconds.
- Strong, durable and explosion-proof shell and fluorocarbon surface treatment process are suitable for the use at a variety of hazardous places and corrosive environments, it is wear-resistant.

# **Explosion Proof Product**

Exd II CT6 Gb IP65 Water-proof and dust-proof