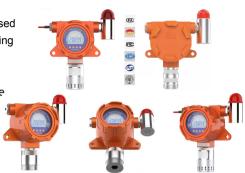

Beijing Zetron Technology Co., Ltd

Tel: +86 400 015 1600 Email: info@bjzetron.com Web: www.bjzetron.com





### Overview

MIC100 Series gas detector can be used in 24 hours continuous online monitoring of concentrations of single gas in the filed. The types for detection are more than 500 types. With an output, can be simply integrated into a Distributed Control System (DCS) to provide warnings and enable control of high levels in the working environment.



### **Features**

- Simple to install service and calibrate, MIC100 Series require no hot work permit and the PID sensor is accessible and changeable in a matter of seconds.
- Strong, durable and explosion-proof shell and fluorocarbon surface treatment process are suitable for the use at a variety of hazardous places and corrosive environments, it is wear-resistant.

# THREE CORE COMPONENTS

REAL MATERIAL, HIGH CONFIGURATION, SENSITIVITY AND DURABILITY



ADOPT IMPORT BRAND



MULTI-CORE COMPUTING
PERFORMANCE IS STRONG



ANTI - ELECTROMAGNETIC
INTERFERENCE, REDUCE FALSE
POSITIVES



Water-proof



Dust-proof



Explosion-proof





# Responsive, 24 hours continuous online monitoring CO2 Detected gases can be customised

# **Detector Type**



# **Explosion Proof Product**

Exd II CT6 Gb