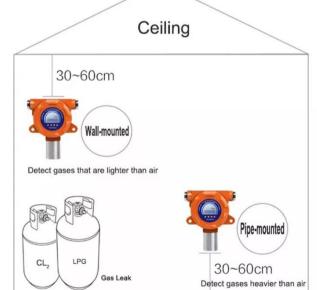

ion-proof shell and fluorocarbon surface treatment process are suitable for the use at a variety of hazardous places and corrosive environments, it is wear-resistant.

# THREE CORE COMPONENTS

REAL MATERIAL, HIGH CONFIGURATION, SENSITIVITY AND DURABILITY



ADOPT IMPORT BRAND



MULTI-CORE COMPUTING
PERFORMANCE IS STRONG



ANTI - ELECTROMAGNETIC
INTERFERENCE, REDUCE FALSE
POSITIVES



Water-proof



Dust-proof



Explosion-proof





# Responsive, 24 hours continuous online monitoring CO2 Detected gases can be customised

# **Detector Type**



# **Explosion Proof Product**

Exd II CT6 Gb IP65 Water-proof and dust-proof







# **Alarm Controller, Multiple Options**

Anti - interference, Good Stability, High Sensitivity, Fast Response



# Simple Installation

# **Detector Position**





# **Control Center**





# Product Details













# Specifications

| Gas              | Carbon Monoxide                                                                                                                    | Sensor                | Electrochemical                    |
|------------------|------------------------------------------------------------------------------------------------------------------------------------|-----------------------|------------------------------------|
| Range            | 0-500、1000、2000ppm<br>Can be customized                                                                                            | Resolution            | 0.1 ppm; Can be customized         |
| Smapling Method  | diffusion/pump