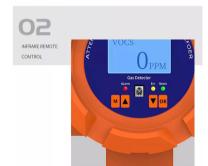

# **Detector Type**

# **Alarm Controller, Multiple Options**

Anti - interference, Good Stability, High Sensitivity, Fast Response