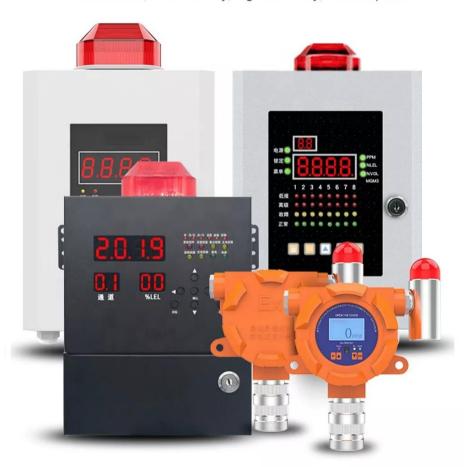

# **Alarm Controller, Multiple Options**

Anti - interference, Good Stability, High Sensitivity, Fast Response

# **Control Center**