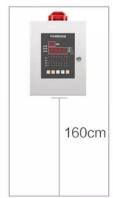

rocarbon surface treatment process are suitable for the use at a variety of hazardous places and corrosive environments, it is wear-resistant.

# THREE CORE COMPONENTS

REAL MATERIAL, HIGH CONFIGURATION, SENSITIVITY AND DURABILITY



ADOPT IMPORT BRAND



MULTI-CORE COMPUTING
PERFORMANCE IS STRONG



ANTI - ELECTROMAGNETIC
INTERFERENCE, REDUCE FALSE
POSITIVES



Water-proof



Dust-proof



Explosion-proof





# Responsive, 24 hours continuous online monitoring CO2 Detected gases can be customised

# **Detector Type**



# **Explosion Proof Product**

Exd II CT6 Gb IP65 Water-proof and dust-proof







# **Alarm Controller, Multiple Options**

Anti - interference, Good Stability, High Sensitivity, Fast Response



# Simple Installation

# **Detector Position**





# **Control Center**





# Product Details













# Specifications

| Gas              | Carbon Monoxide                                                                                                                    | Sensor                | Electrochemical                    |
|------------------|------------------------------------------------------------------------------------------------------------------------------------|-----------------------|------------------------------------|
| Range            | 0-500、1000、2000ppm<br>Can be customized                                                                                            | Resolution            | 0.1 ppm; Can be customized         |
| Smapling Method  | diffusion/pump