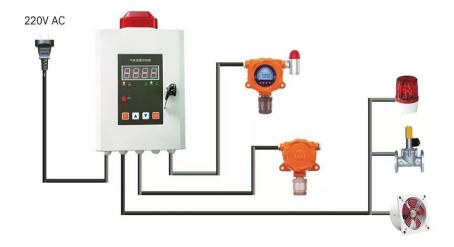

ess are suitable for the use at a variety of hazardous places and corrosive environments, it is wear-resistant.

# THREE CORE COMPONENTS

REAL MATERIAL, HIGH CONFIGURATION, SENSITIVITY AND DURABILITY



ADOPT IMPORT BRAND



MULTI-CORE COMPUTING
PERFORMANCE IS STRONG



ANTI - ELECTROMAGNETIC
INTERFERENCE, REDUCE FALSE
POSITIVES



Water-proof



Dust-proof



Explosion-proof





# Responsive, 24 hours continuous online monitoring CO2 Detected gases can be customised

# **Detector Type**



# **Explosion Proof Product**

Exd II CT6 Gb IP65 Water-proof and dust-proof







# **Alarm Controller, Multiple Options**

Anti - interference, Good Stability, High Sensitivity, Fast Response



# Simple Installation

# **Detector Position**





# **Control Center**





# Product Details













# Specifications

| Gas              | Carbon Monoxide                                                                                                                    | Sensor                | Electrochemical                    |
|------------------|------------------------------------------------------------------------------------------------------------------------------------|-----------------------|------------------------------------|
| Range            | 0-500、1000、2000ppm<br>Can be customized                                                                                            | Resolution            | 0.1 ppm; Can be customized         |
| Smapling Method  | diffusion/pump