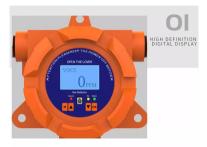

ent process are suitable for the use at a variety of hazardous places and corrosive environments, it is wear-resistant.

# THREE CORE COMPONENTS

REAL MATERIAL, HIGH CONFIGURATION, SENSITIVITY AND DURABILITY



ADOPT IMPORT BRAND



MULTI-CORE COMPUTING
PERFORMANCE IS STRONG



ANTI - ELECTROMAGNETIC
INTERFERENCE, REDUCE FALSE
POSITIVES



Water-proof



Dust-proof



Explosion-proof





# Responsive, 24 hours continuous online monitoring CO2 Detected gases can be customised

# **Detector Type**



# **Explosion Proof Product**

Exd II CT6 Gb IP65 Water-proof and dust-proof







# **Alarm Controller, Multiple Options**

Anti - interference, Good Stability, High Sensitivity, Fast Response



# Simple Installation

# **Detector Position**





# **Control Center**





# Product Details













# Specifications

| Gas              | Carbon Monoxide                                                                                                                    | Sensor                | Electrochemical                    |
|------------------|------------------------------------------------------------------------------------------------------------------------------------|-----------------------|------------------------------------|
| Range            | 0-500、1000、2000ppm<br>Can be customized                                                                                            | Resolution            | 0.1 ppm; Can be customized         |
| Smapling Method  | diffusion/pump