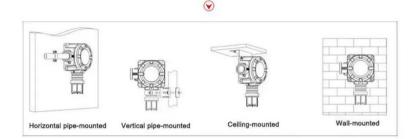

# Simple Installation

# **Detector Position**

# Specifications

| Gas              | Carbon Monoxide                                                                                                                    | Sensor                | Electrochemical                    |
|------------------|------------------------------------------------------------------------------------------------------------------------------------|-----------------------|------------------------------------|
| Range            | 0-500、1000、2000ppm<br>Can be customized                                                                                            | Resolution            | 0.1 ppm; Can be customized         |
| Smapling Method  | diffusion/pump                                                                                                                     | Control Method        | Controller/Infrared remote control |
| Allowable error  | ≤±3% FS; Can be customized                                                                                                         | Work Method           | 24-hour continuously monitoring    |
| Response time    | T90≤20 seconds;Can be customized                                                                                                   | Recovery time         | ≤10 seconds; Can be customized     |
| Working Temp     | '-20 °C ~+ 70 °C; (Standard Values) '-40 °C ~+ 80 °C; (Limit Value )                                                               | Humidity              | 10 ~ 95% RH                        |
| Voltage          | ≤2.5 W (DC24V)                                                                                                                     | Power                 | 12~30VDC                           |
| Protection level | IP65                                                                                                                               | Explosion-proof       | Exd II CT6                         |
| Alarm            | Audible; Light (option)                                                                                                            | Display               | LCD/without LCD Display            |
| Cable            | PVVP3 * 1.0mm 2                                                                                                                    | Transmission Distance | ≤1000m                             |
| Installation     | Wall-mounted; Ceiling-mounted; Vertical pipe-mounted; Horizontal pipe-mounted                                                      |                       |                                    |
| Output           | ① Three-wire system 4 ~ 20mA standard signal, and it is possible to work with controller module, PLC, DCS system.                  |                       |                                    |
|                  | ② Standard bus RS485 (mod bus-RTU) simultaneous output, and it is possible to view the stored data on the computer via RS232 card. |                       |                                    |
|                  | 3 Two set of relay switch measures ports (upper and lower limits) output: dry contact, capacity 30V 1A, 125VAC 0.5A.               |                       |                                    |
|                  | Voltage Signal Output: can set 0-5v, 0-10v signal output (optional).                                                               |                       |                                    |
|                  | ⑤ Other Output: Frequency, Hart, Wireless , GPRS, NB etc.                                                                          |                       |                                    |
| Size (mm)        | 180*140*92                                                                                                                         | Weight (Kg)           | 1.6                                |
| Kit              | Manual, qualification certificate, warranty card, outer packaging box                                                              |                       |                                    |