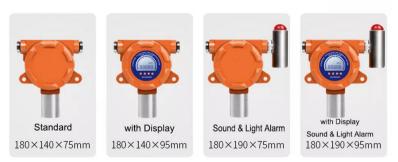

# **Detector Type**

# Specifications

| Gas              | Carbon Monoxide                                                                                                                    | Sensor                | Electrochemical                    |
|------------------|------------------------------------------------------------------------------------------------------------------------------------|-----------------------|------------------------------------|
| Range            | 0-500、1000、2000ppm<br>Can be customized                                                                                            | Resolution            | 0.1 ppm; Can be customized         |
| Smapling Method  | diffusion/pump                                                                                                                     | Control Method        | Controller/Infrared remote control |
| Allowable error  | ≤±3% FS; Can be customized                                                                                                         | Work Method           | 24-hour continuously monitoring    |
| Response time    | T90≤20 seconds;Can be customized                                                                                                   | Recovery time         | ≤10 seconds; Can be customized     |
| Working Temp     | '-20 °C ~+ 70 °C; (Standard Values) '-40 °C ~+ 80 °C; (Limit Value )                                                               | Humidity              | 10 ~ 95% RH                        |
| Voltage          | ≤2.5 W (DC24V)                                                                                                                     | Power                 | 12~30VDC                           |
| Protection level | IP65                                                                                                                               | Explosion-proof       | Exd II CT6                         |
| Alarm            | Audible; Light (option)                                                                                                            | Display               | LCD/without LCD Display            |
| Cable            | PVVP3 * 1.0mm 2                                                                                                                    | Transmission Distance | ≤1000m                             |
| Installation     | Wall-mounted; Ceiling-mounted; Vertical pipe-mounted; Horizontal pipe-mounted                                                      |                       |                                    |
| Output           | ① Three-wire system 4 ~ 20mA standard signal, and it is possible to work with controller module, PLC, DCS system.                  |                       |                                    |
|                  | ② Standard bus RS485 (mod bus-RTU) simultaneous output, and it is possible to view the stored data on the computer via RS232 card. |                       |                                    |
|                  | 3 Two set of relay switch measures ports (upper and lower limits) output: dry contact, capacity 30V 1A, 125VAC 0.5A.               |                       |                                    |
|                  | Voltage Signal Output: can set 0-5v, 0-10v signal output (optional).                                                               |                       |                                    |
|                  | ⑤ Other Output: Frequency, Hart, Wireless , GPRS, NB etc.                                                                          |                       |                                    |
| Size (mm)        | 180*140*92                                                                                                                         | Weight (Kg)           | 1.6                                |
| Kit              | Manual, qualification certificate, warranty card, outer packaging box                                                              |                       |                                    |