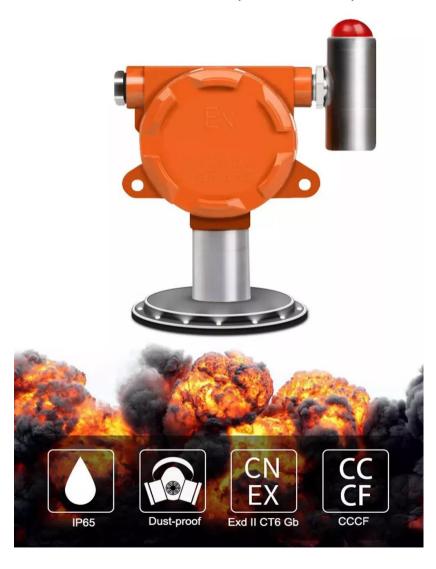

# **Explosion Proof Product**

Exd II CT6 Gb IP65 Water-proof and dust-proof

Water-proof

Dust-proof

Explosion-proof