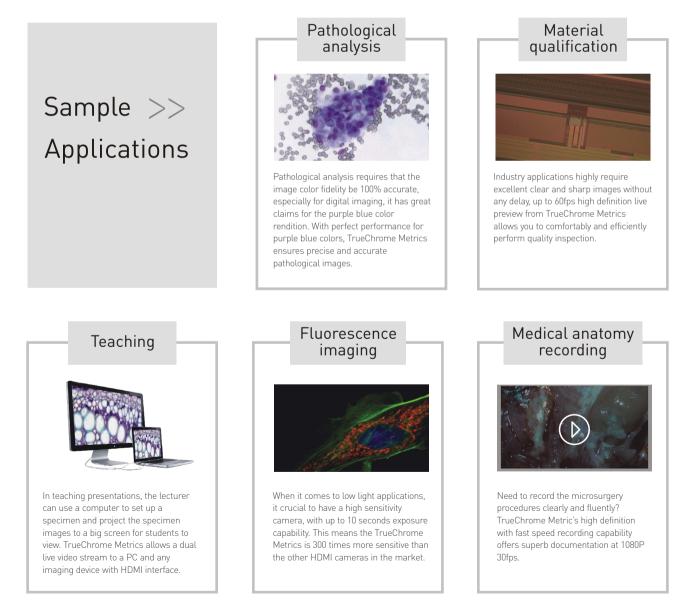

## **Built-in Mouse Control**

The TrueChrome series possess a perfect color reproduction capability, customers can perform the following through mouse in HDMI mode: capture, processing, measurement, save, export etc, quite convenient to operate without a computer. Users can choose the most suitable model based on different applications:

- TrueChrome AF
- TrueChrome Metrics
- HD Lite

#### TrueChrome AF Built-in autofocus

TrueChrome AF offers both continuous and singleshot autofocus modes. It also supports mouse wheel control for fine-tuning. Data transfer up to 60 frames per second enables users to get clear images with ease.

### The Essence of TrueChrome Metrics

TrueChrome Metrics provides extremely powerful measurement functionalities including, freehand line, rectangle, polygon, circle, bicircle, angle, point-line distance and much more. Three different length units of millimeter, centimeter, and micrometer are provided to meet various measurement requirements in different applications.

## Tailor-made 1080P HD Monitor

In order to let users better feel the excellent quality of the Tucsen cameras, we specially customized a 1080P high-definition display screen - Retina Screen, which perfectly matches the performance of TrueChrome camera.