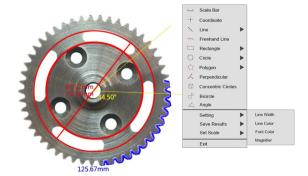

### The Essence of TrueChrome Metrics

TrueChrome Metrics provides extremely powerful measurement functionalities including, freehand line, rectangle, polygon, circle, bicircle, angle, point-line distance and much more. Three different length units of millimeter, centimeter, and micrometer are provided to meet various measurement requirements in different applications.