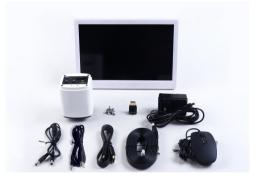

### System Components

| One screen with brackets  |
|---------------------------|
| One camera (with SD card) |
| Five butterfly screws     |
| HDMI L shaped adapter     |
| 12V/2A power adapter      |
| Y power splitter cable    |
| 2m HDMI cables            |
| 0.5m HDMI cables          |
| USB mouse and cable       |
|                           |

Note: It is recommended to use the TrueChrome camera combo kit with complete accessories and plug and play.