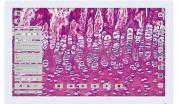

### The Essence of TrueChrome Metrics

TrueChrome Metrics provides extremely powerful measurement functionalities including, freehand line, rectangle, polygon, circle, bicircle, angle, point-line distance and much more. Three different length units of millimeter, centimeter, and micrometer are provided to meet various measurement requirements in different applications.