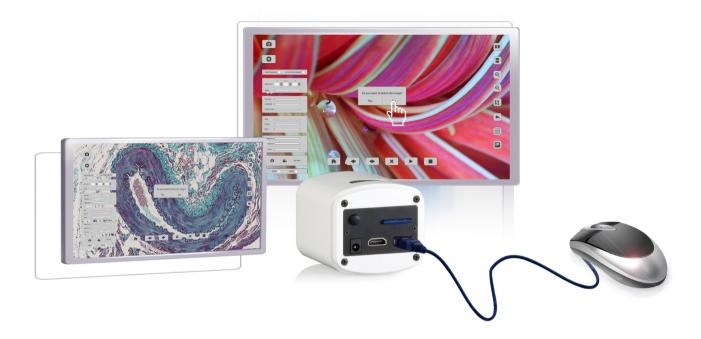

### Built-in Measurement HDMI Camera

Camera built-in mouse control function, matches with HDMI dedicated HD display, to bring you a portable tour for scientific photography anywhere.

www.tucsen.com

## **Built-in Mouse Control**

The TrueChrome series possess a perfect color reproduction capability, customers can perform the following through mouse in HDMI mode: capture, processing, measurement, save, export etc, quite convenient to operate without a computer. Users can choose the most suitable model based on different applications:

## Tailor-made 1080P HD Monitor

In order to let users better feel the excellent quality of the Tucsen cameras, we specially customized a 1080P high-definition display screen - Retina Screen, which perfectly matches the performance of TrueChrome camera.