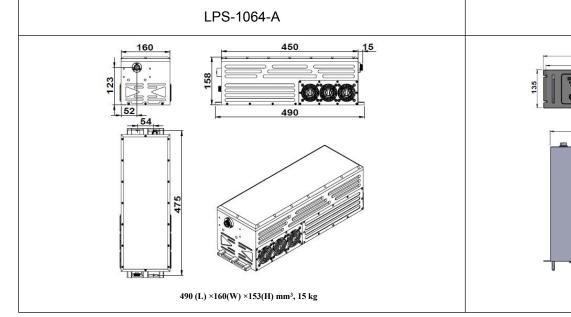

## SPECIFICATIONS

| Wavelength (nm)                    | 1064±1                                       |     |     |     |
|------------------------------------|----------------------------------------------|-----|-----|-----|
| Operating mode                     | Q-switched: EOM (Electro-optic modulation)   |     |     |     |
| Single pulse energy (mJ)           | 50                                           | 100 | 150 | 200 |
| Pulse duration (ns)                | <10                                          | <10 | <10 | <10 |
| Rep. rate (Hz)                     | 1~10 (adjustable)                            |     |     |     |
| Energy stability                   | <2%, <3%, <5%                                |     |     |     |
| Beam divergence, full angle (mrad) | ~2                                           | ~1  | ~1  | ~1  |
| Beam diameter (mm)                 | <6                                           | <6  | 7   | 7   |
| Warm-up time (minutes)             | <15                                          |     |     |     |
| Beam height from base plate (mm)   | 123                                          |     |     |     |
| Cooled method                      | Water to Air Cooled                          |     |     |     |
| Operating temperature (°C)         | 20~25                                        |     |     |     |
| Power supply (220/110VAC)          | PSU-LPS-A(3U)                                |     |     |     |
| Expected lifetime of lamp (pulses) | 107~108                                      |     |     |     |
| Warranty period                    | 1 year                                       |     |     |     |
| Available Options                  | SHG Module; Jitter :~1ns (Sdev); Accessories |     |     |     |