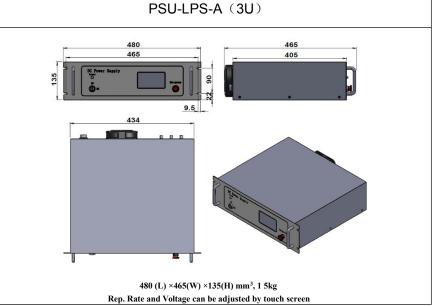

## SPECIFICATIONS

| Wavelength (nm)                    | 1064±1                                       |     |     |     |
|------------------------------------|----------------------------------------------|-----|-----|-----|
| Operating mode                     | Q-switched: EOM (Electro-optic modulation)   |     |     |     |
| Single pulse energy (mJ)           | 50                                           | 100 | 150 | 200 |
| Pulse duration (ns)                | <10                                          | <10 | <10 | <10 |
| Rep. rate (Hz)                     | 1~10 (adjustable)                            |     |     |     |
| Energy stability                   | <2%, <3%, <5%                                |     |     |     |
| Beam divergence, full angle (mrad) | ~2                                           | ~1  | ~1  | ~1  |
| Beam diameter (mm)                 | <6                                           | <6  | 7   | 7   |
| Warm-up time (minutes)             | <15                                          |     |     |     |
| Beam height from base plate (mm)   | 123                                          |     |     |     |
| Cooled method                      | Water to Air Cooled                          |     |     |     |
| Operating temperature (°C)         | 20~25                                        |     |     |     |
| Power supply (220/110VAC)          | PSU-LPS-A(3U)                                |     |     |     |
| Expected lifetime of lamp (pulses) | 107~108                                      |     |     |     |
| Warranty period                    | 1 year                                       |     |     |     |
| Available Options                  | SHG Module; Jitter :~1ns (Sdev); Accessories |     |     |     |